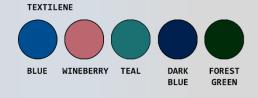

## **Features:**

- Durable black injection molded lids
- Designed for easy release and removal of plastic liner or leakproof bag
- Eliminates excessive bending and lifting
- Mesh velcro-front bags are available in 5 colors
- Washable leakproof bags are available in 4 colors
- Wire hangers hold 55-gallon plastic liners or leakproof bags in place
- Set of four 50 mm twin wheel casters