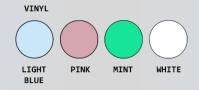

## **Features:**

- Durable black injection molded lids
- Designed for easy release and removal of plastic liner or leakproof bag
- Eliminates excessive bending and lifting
- Mesh velcro-front bags are available in 5 colors
- Washable leakproof bags are available in 4 colors
- Wire hangers hold 55-gallon plastic liners or leakproof bags in place
- Set of four 50 mm twin wheel casters