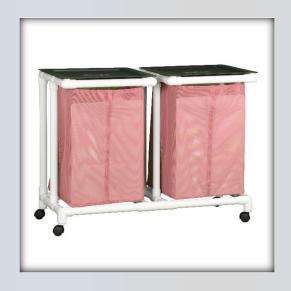

## **Product Description: Value Line Jumbo Double Linen Hamper**

| Technical Data   |                |  |
|------------------|----------------|--|
| Height:          | 34"            |  |
| Width:           | 45"            |  |
| Depth:           | 21.75"         |  |
| Weight:          | 31 lbs         |  |
| Ship Weight:     | 36 lbs         |  |
| Shipping Method: | Common Carrier |  |

## **Features:**

- Durable black injection molded lids
- Designed for easy release and removal of plastic liner or leakproof bag
- Eliminates excessive bending and lifting
- Mesh velcro-front bags are available in 5 colors
- Washable leakproof bags are available in 4 colors
- Wire hangers hold 55-gallon plastic liners or leakproof bags in place
- Set of four 50 mm twin wheel casters